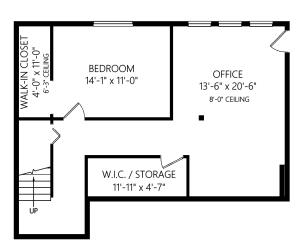

|             |       | Fin. Sq.Ft. | UnFin. Sq.Ft. | Total Sq.Ft. |
|-------------|-------|-------------|---------------|--------------|
| Main Level  |       | 2410        | 0             | 2410         |
| Lower Level |       | 984         | 990           | 1974         |
|             | Total | 3394        | 990           | 4384         |

Shown length and width dimensions are approximate.

Area sq.ft. is representative of the on-site measurements. (1" accuracy)

|             |       | Fin. Sq.Ft. | UnFin. Sq.Ft. | Total Sq.Ft. |
|-------------|-------|-------------|---------------|--------------|
| Main Level  |       | 2410        | 0             | 2410         |
| Lower Level |       | 984         | 990           | 1974         |
|             | Total | 3394        | 990           | 4384         |

Shown length and width dimensions are approximate. Area sq.ft. is representative of the on-site measurements. (1" accuracy)