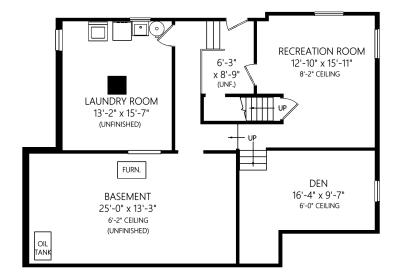

|             |       | Fin. Sq.Ft. | UnFin. Sq.Ft. | Total Sq.Ft. |
|-------------|-------|-------------|---------------|--------------|
| Main Level  |       | 2410        | 0             | 2410         |
| Lower Level |       | 984         | 990           | 1974         |
|             | Total | 3394        | 990           | 4384         |

Shown length and width dimensions are approximate.

Area sq.ft. is representative of the on-site measurements. (1" accuracy)

|             |       | Fin. Sq.Ft. | UnFin. Sq.Ft. | Total Sq.Ft. |
|-------------|-------|-------------|---------------|--------------|
| Main Level  |       | 2410        | 0             | 2410         |
| Lower Level |       | 984         | 990           | 1974         |
|             | Total | 3394        | 990           | 4384         |

Shown length and width dimensions are approximate. Area sq.ft. is representative of the on-site measurements. (1" accuracy)