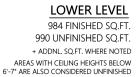

|             |       | Fin. Sq.Ft. | UnFin. Sq.Ft. | Total Sq.Ft. |
|-------------|-------|-------------|---------------|--------------|
| Main Level  |       | 2410        | 0             | 2410         |
| Lower Level |       | 984         | 990           | 1974         |
|             | Total | 3394        | 990           | 4384         |

Shown length and width dimensions are approximate.

Area sq.ft. is representative of the on-site measurements. (1" accuracy)

|             |       | Fin. Sq.Ft. | UnFin. Sq.Ft. | Total Sq.Ft. |
|-------------|-------|-------------|---------------|--------------|
| Main Level  |       | 2410        | 0             | 2410         |
| Lower Level |       | 984         | 990           | 1974         |
|             | Total | 3394        | 990           | 4384         |

Shown length and width dimensions are approximate. Area sq.ft. is representative of the on-site measurements. (1" accuracy)