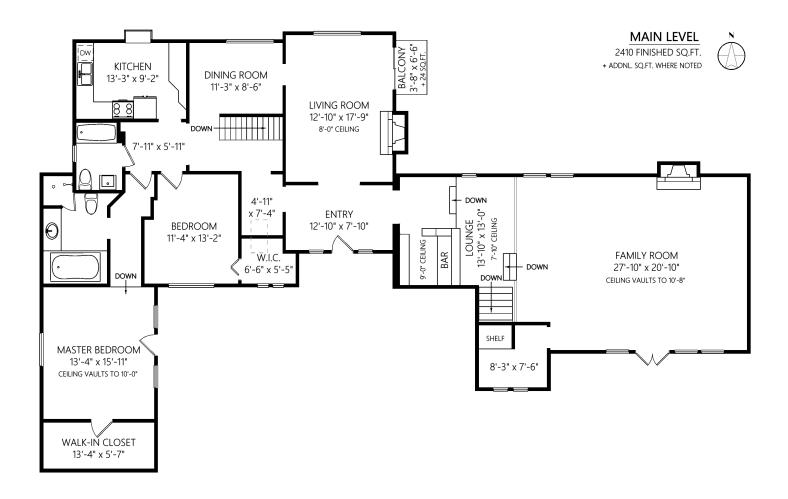

|             |       | Fin. Sq.Ft. | UnFin. Sq.Ft. | Total Sq.Ft. |
|-------------|-------|-------------|---------------|--------------|
| Main Level  |       | 2410        | 0             | 2410         |
| Lower Level |       | 984         | 990           | 1974         |
|             | Total | 3394        | 990           | 4384         |

Shown length and width dimensions are approximate.

Area sq.ft. is representative of the on-site measurements. (1" accuracy)

|             |       | Fin. Sq.Ft. | UnFin. Sq.Ft. | Total Sq.Ft. |
|-------------|-------|-------------|---------------|--------------|
| Main Level  |       | 2410        | 0             | 2410         |
| Lower Level |       | 984         | 990           | 1974         |
|             | Total | 3394        | 990           | 4384         |

Shown length and width dimensions are approximate. Area sq.ft. is representative of the on-site measurements. (1" accuracy)